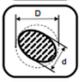

Round, Oval, Flat 20mm ≤ D ≤ 80mm d ≥ 25mm

H ≤250mm W≤260mm

Max. output: 60 pc / min. (depending on article shape, size and print image)