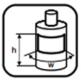

Round, Oval, Flat 20mm ≤ D ≤ 80mm d ≥ 25mm

H ≤250mm W≤260mm

Max. output: 60 pc / min. (depending on article shape, size and print image)