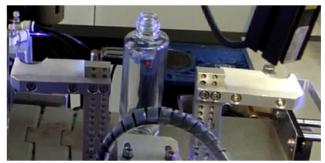

### **Total Connect Load:**

5.5Kw

Servo Control Bottle Rotation

Printing on different shapes

Round / Oval / Flat / Odd Shape Bottle

Optical Registration System

High accuracy print-to-print registration

Detect Bottle Seam, Printed Image