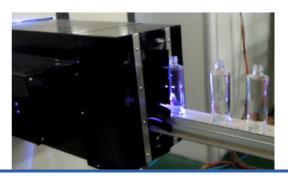

Adjuestable Infeed Line &
Bottle handle robot gripper
Handling bottles with different
shape and size

High Performance UV Curing
Ensure sufficient UV curing &
perfect printing performance