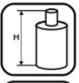

#### Automtaic Multi-Functional Screen Printing Machine

Main Features

25mm≤H≤250mm

Our innovative LUV 202 is equipped with servo control system and prints on any product shape or form (round, oval, square, flat, handle or plug-on articiles)

Round, Oval, Flat 20mm ≤ D ≤ 80mm d ≥ 25mm

H ≤250mm W≤260mm

Max. output: 60 pc / min. (depending on article shape, size and print image)