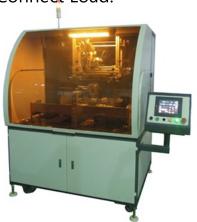

#### Automtaic Multi-Functional Screen Printing Machine

Main Features

25mm≤H≤250mm

Our innovative LUV 202 is equipped with servo control system and prints on any product shape or form (round, oval, square, flat, handle or plug-on articiles)

#### Machine Size:

1300mm X 1500mm X 1700mm