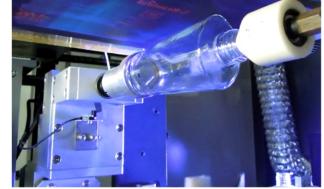

### **Total Connect Load:**

5.5Kw

Servo Control Bottle Rotation

Printing on different shapes

Round / Oval / Flat / Odd Shape Bottle

Optical Registration System

High accuracy print-to-print registration

Detect Bottle Seam, Printed Image

Adjuestable Infeed Line &
Bottle handle robot gripper
Handling bottles with different
shape and size

High Performance UV Curing
Ensure sufficient UV curing &
perfect printing performance